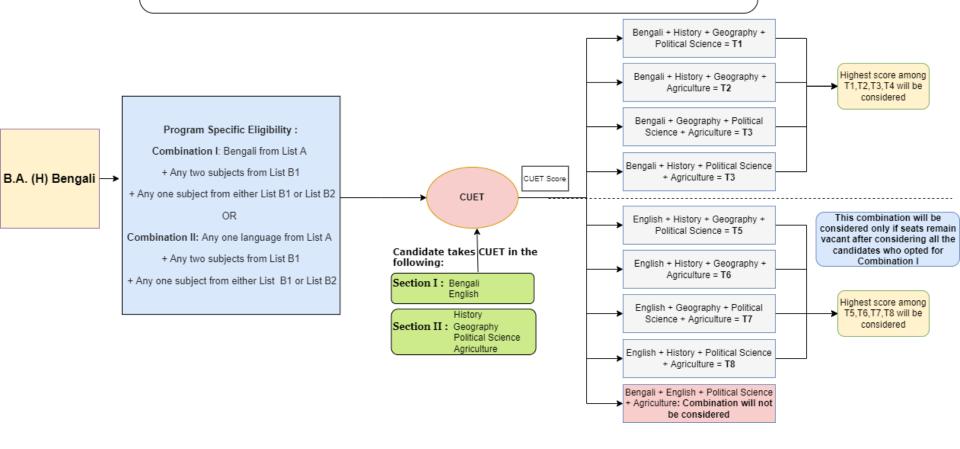

## ILLUSTRATIVE EXAMPLES

**FOR** 

**UNDERGRADUATE ADMISSIONS** 



University of Delhi, Delhi 110007, India



## Illustrative Example for Admission to B.A. (H) Arabic



## Illustrative Example for Admission to B.A. (H) Bengali



## Illustrative Example for Admission to B.A. (H) French



## Illustrative Example for Admission to B.A. (H) German



## Illustrative Example for Admission to B.A. (H) Italian



## Illustrative Example for Admission to B.A. (H) Persian



## Illustrative Example for Admission to B.A. (H) Punjabi



## Illustrative Example for Admission to B.A. (H) Spanish



## Illustrative Example for Admission to B.A. (H) Urdu



### Illustrative Example for Admission to

B.Sc. (H) Anthropology/Biological Sciences/Biomedical Science/ Botany/Microbiology/Zoology



## Illustrative Example for Admission to B.Com. (H)



### Illustrative Example for Admission to B.Com.



## Illustrative Example for Admission to B.Sc. (H) Biochemistry



### Illustrative Example for Admission to

B.Sc. (H) Chemistry/Ph