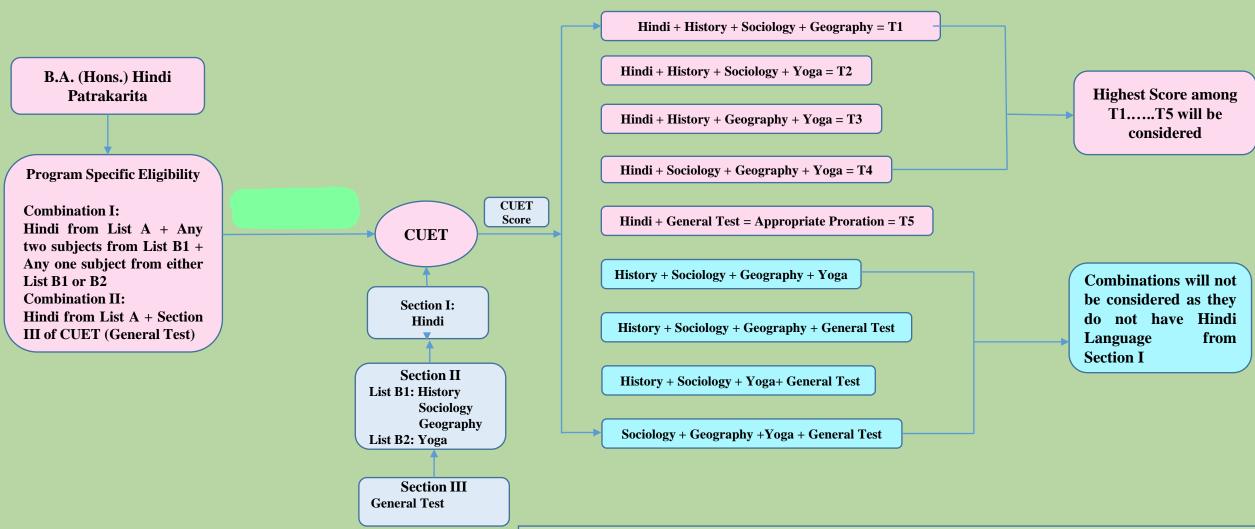

ia + Physical Education English + Sanskrit + Mass Media + Physical Education Pol.Sc. + Psychology + Mass Media + Physical Education Pol.Sc. + Sanskrit + Mass Media + Physical Education

Psychology + Sanskrit + Mass Media + Physical Education

Highest Score among T1.....T7 will be considered

Combinations will not be considered as they either have two subjects from List B2 or does not have a Language from Section I



# Illustrative Example for Admission to B.A. (Hons.) Political Science; B.A. (Hons.) Geography; B.A. (Hons.) History; B.A. (Hons.) Social Work





## Illustrative Example for Admission to B.A. (Hons.) Humanities & Social Sciences





## Illustrative Example for Admission to B.A. (Hons.) Journalism





## Illustrative Example for Admission to B.A. (Hons.) Hindi Patrakarita





## Illustrative Example for Admission to Five Year Integrated Program in Journalism





## Illustrative Example for Admission to B.A. Program



**Program Specific Eligibility** 

#### **Combination I:**

Any one Language from List A + Any two subjects from List B1 + Any one subject from either List B1 or B2

#### **Combination II:**

Any one Language from List A + Any one subject from either List B1 or B2 + Section III of CUET (General Test)



FOR FURTHER
ASSISTANCE CONTACT
ADMISSION BRANCH



011-27666073

ug@admission.du.ac.in

www.admission.uod.ac.in

Admission Branch, Gate No 4, University of Delhi (North Campus)