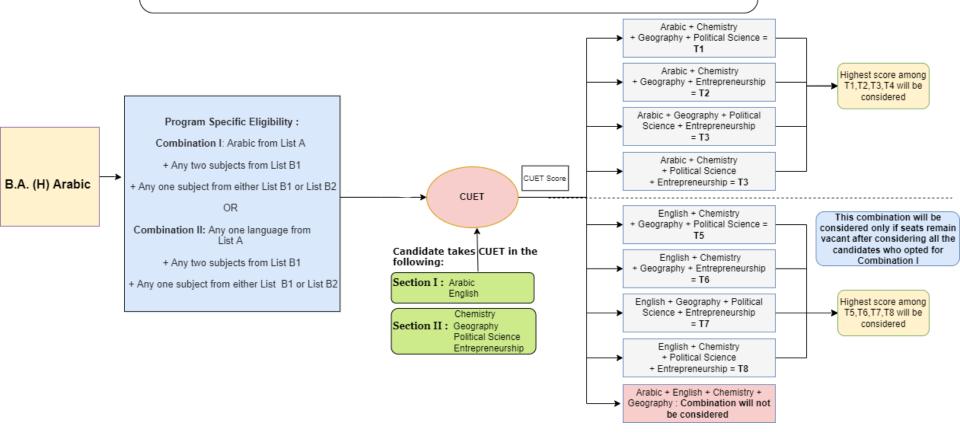

## ILLUSTRATIVE EXAMPLES

**FOR** 

**UNDERGRADUATE ADMISSIONS** 



University of Delhi, Delhi 110007, India



## Illustrative Example for Admission to B.A. (H) Arabic



## Illustrative Example for Admission to B.A. (H) Bengali



## Illustrative Example for Admission to B.A. (H) French



## Illustrative Example for Admission to B.A. (H) German



## Illustrative Example for Admission to B.A. (H) Italian



## Illustrative Example for Admission to B.A. (H) Persian



## Illustrative Example for Admission to B.A. (H) Punjabi



## Illustrative Example for Admission to B.A. (H) Spanish



## Illustrative Example for Admission to B.A. (H) Urdu



### Illustrative Example for Admission to

B.Sc. (H) Anthropology/Biological Sciences/Biomedical Science/ Botany/Microbiology/Zoology



## Illustrative Example for Admission to B.Com. (H)



### Illustrative Example for Admission to B.Com.



## Illustrative Example for Admission to B.Sc. (H) Biochemistry



###