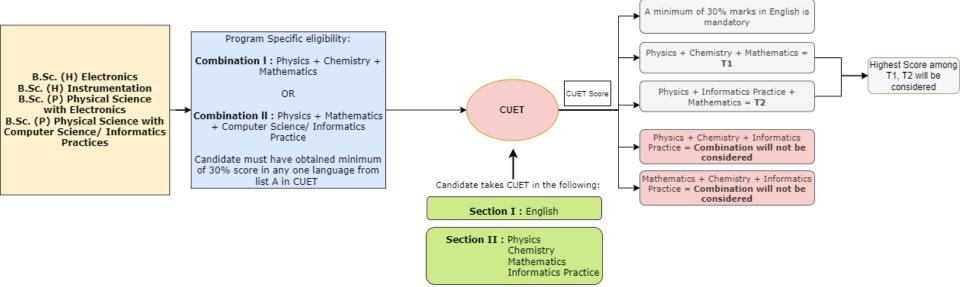

#### Illustrative Example for Admission to

B.Sc. (H) Electronics/Instrumentation B.Sc. (P) Physical Science