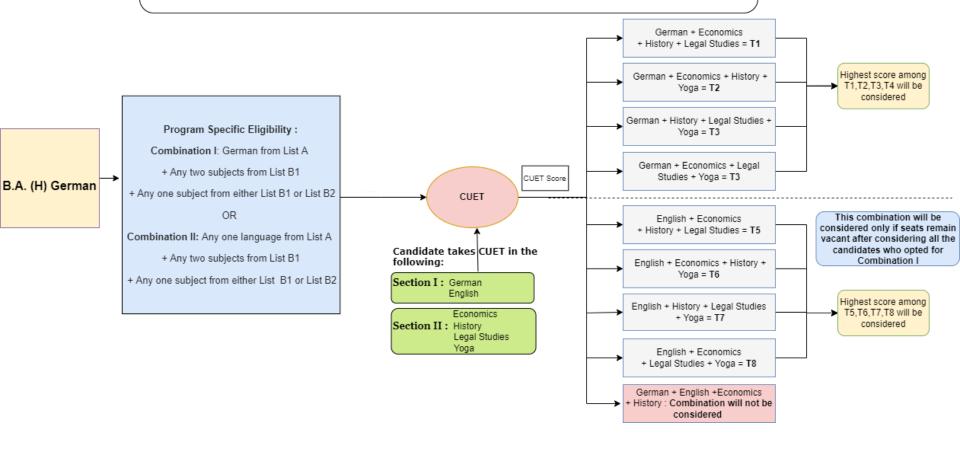

## ILLUSTRATIVE EXAMPLES

**FOR** 

**UNDERGRADUATE ADMISSIONS** 



University of Delhi, Delhi 110007, India



## Illustrative Example for Admission to B.A. (H) Arabic



## Illustrative Example for Admission to B.A. (H) Bengali



## Illustrative Example for Admission to B.A. (H) French



## Illustrative Example for Admission to B.A. (H) German



## Illustrative Example for Admission to B.A. (H) Italian



## Illustrative Example for Admission to B.A. (H) Persian



## Illustrative Example for Admission to B.A. (H) Punjabi



## Illustrative Example for Admission to B.A. (H) Spanish



## Illustrative Example for Admission to B.A. (H) Urdu



### Illustrative Example for Admission to

B.Sc. (H) Anthropology/Biological Sciences/Biomedical Science/ Botany/Microbiology/Zoology



## Illustrative Example for Admission to B.Com. (H)



### Illustrative Example for Admission to B.Com.



## Illustrative Example for Admission to B.Sc. (H) Biochemistry



### Illustrative Example for Admission to

B.Sc. (H) Chemistry/Physics/Polymer Science B.Sc. (P) Applied Physical Science



#### Illustrative Example for Admission to

B.Sc. (H) Comput