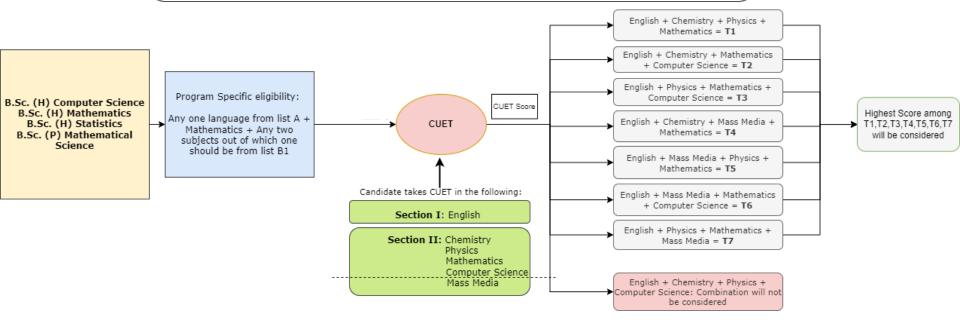

#### Illustrative Example for Admission to

B.Sc. (H) Computer Science/Mathematics/Statistics B.Sc. (P) Mathematical Science