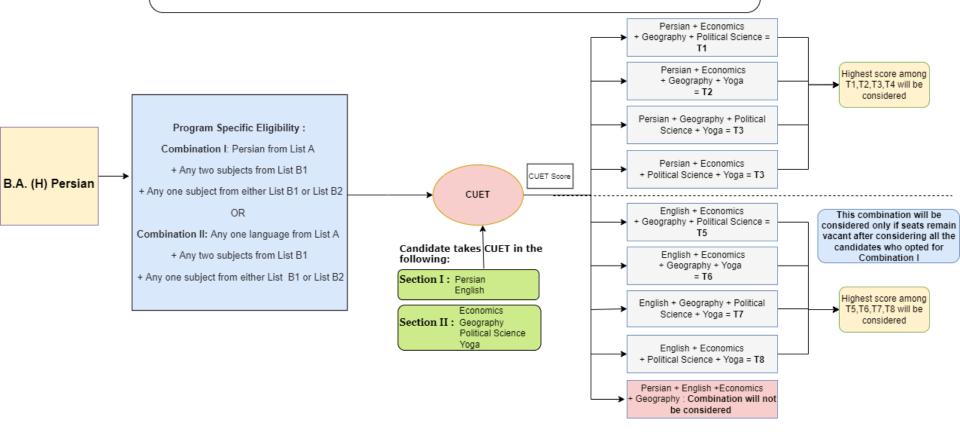

## ILLUSTRATIVE EXAMPLES

**FOR** 

**UNDERGRADUATE ADMISSIONS** 



University of Delhi, Delhi 110007, India



## Illustrative Example for Admission to B.A. (H) Arabic



## Illustrative Example for Admission to B.A. (H) Bengali



## Illustrative Example for Admission to B.A. (H) French



## Illustrative Example for Admission to B.A. (H) German



## Illustrative Example for Admission to B.A. (H) Italian



## Illustrative Example for Admission to B.A. (H) Persian



## Illustrative Example for Admission to B.A. (H) Punjabi



## Illustrative Example for Admission to B.A. (H) Spanish



## Illustrative Example for Admission to B.A. (H) Urdu



### Illustrative Example for Admission to

B.Sc. (H) Anthropology/Biological Sciences/Biomedical Science/ Botany/Microbiology/Zoology



## Illustrative Example for Admission to B.Com. (H)



### Illustrative Example for Admission to B.Com.



## Illustrative Example for Admission to B.Sc. (H) Biochemistry



### Illustrative Example for Admission to

B.Sc. (H) Chemistry/Physics/Polymer Science B.Sc. (P) Applied Physical Science



#### Illustrative Example for Admission to

B.Sc. (H) Computer Science/Mathematics/Statistics B.Sc. (P) Mathematical Science



## Illustrative Example for Admission to B.A. (H) Econ