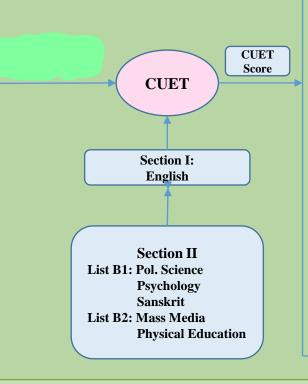

# Illustrative Example for Admission to B.A. (Hons.) Psychology; B.A. (Hons.) Applied Psychology; B.A. (Hons.) Sociology

B.A. (Hons.) Psychology; B.A. (Hons.) Applied Psychology; B.A. (Hons.) Philosophy; B.A. (Hons.) Sociology

**Program Specific Eligibility** 

Any one Language from List A + Any two subjects from List B1 + Any one subject from either List B1 or List B2

English + Pol.Sc. + Psychology + Sanskrit = T1English + Pol.Sc. + Psychology + Mass Media = T2 English + Pol.Sc. + Psychology + Physical Education = T3 English + Pol.Sc. + Sanskrit + Mass Media = T4 **English + Pol.Sc. + Sanskrit + Physical Education = T5** English + Psychology + Sanskrit + Mass Media = T6 English + Psychology + Sanskrit + Physical Education = T7 English + Pol.Sc. + Mass Media + Physical Education English + Psychology + Mass Media + Physical Education English + Sanskrit + Mass Media + Physical Education Pol.Sc. + Psychology + Mass Media + Physical Education Pol.Sc. + Sanskrit + Mass Media + Physical Education

Psychology + Sanskrit + Mass Media + Physical Education

Highest Score among T1.....T7 will be considered

Combinations will not be considered as they either have two subjects from List B2 or does not have a Language from Section I