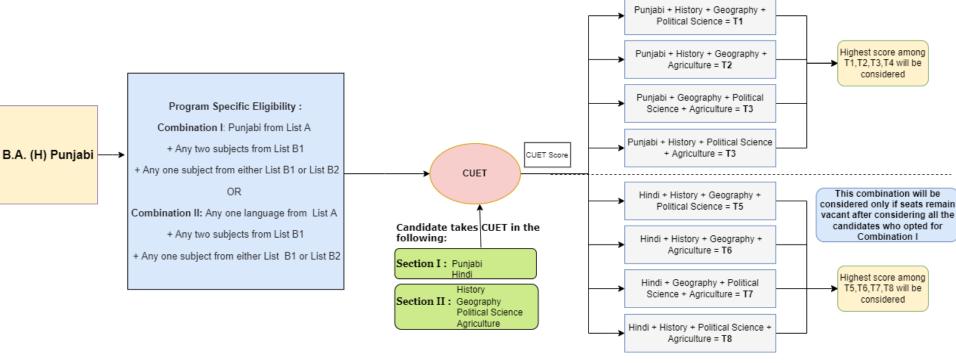

## ILLUSTRATIVE EXAMPLES

**FOR** 

**UNDERGRADUATE ADMISSIONS** 



University of Delhi, Delhi 110007, India



## Illustrative Example for Admission to B.A. (H) Arabic



## Illustrative Example for Admission to B.A. (H) Bengali



## Illustrative Example for Admission to B.A. (H) French



## Illustrative Example for Admission to B.A. (H) German



## Illustrative Example for Admission to B.A. (H) Italian



## Illustrative Example for Admission to B.A. (H) Persian



## Illustrative Example for Admission to B.A. (H) Punjabi



## Illustrative Example for Admission to B.A. (H) Spanish



## Illustrative Example for Admission to B.A. (H) Urdu



### Illustrative Example for Admission to

B.Sc. (H) Anthropology/Biological Sciences/Biomedical Science/ Botany/Microbiology/Zoology



## Illustrative Example for Admission to B.Com. (H)



### Illustrative Example for Admission to B.Com.



## Illustrative Example for Admission to B.Sc. (H) Biochemistry



### Illustrative Example for Admission to

B.Sc. (H) Chemistry/Physics/Polymer Science B.Sc. (P) Applied Physical Science



#### Illustrative Example for Admission to

B.Sc. (H) Computer Science/Mathematics/Statistics B.Sc. (P) Mathematical Science



## Illustrative Example for Admission to B.A. (H) Economics



#### Illustrative Example for Admission to

B.Sc. (H