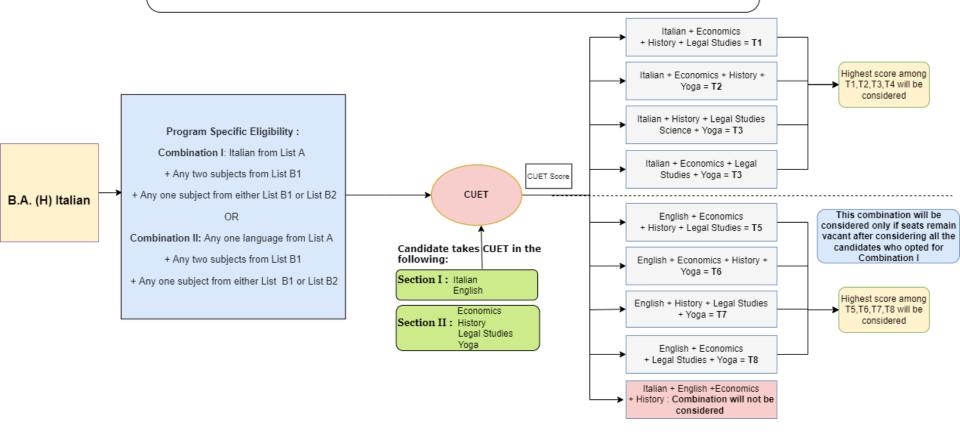

## ILLUSTRATIVE EXAMPLES

**FOR** 

**UNDERGRADUATE ADMISSIONS** 



University of Delhi, Delhi 110007, India



## Illustrative Example for Admission to B.A. (H) Arabic



## Illustrative Example for Admission to B.A. (H) Bengali



## Illustrative Example for Admission to B.A. (H) French



## Illustrative Example for Admission to B.A. (H) German



## Illustrative Example for Admission to B.A. (H) Italian



## Illustrative Example for Admission to B.A. (H) Persian



## Illustrative Example for Admission to B.A. (H) Punjabi



## Illustrative Example for Admission to B.A. (H) Spanish



## Illustrative Example for Admission to B.A. (H) Urdu



### Illustrative Example for Admission to

B.Sc. (H) Anthropology/Biological Sciences/Biomedical Science/ Botany/Microbiology/Zoology



## Illustrative Example for Admission to B.Com. (H)



### Illustrative Example for Admission to B.Com.



## Illustrative Example for Admission to B.Sc. (H) Biochemistry



### Illustrative Example for Admission to

B.Sc. (H) Chemistry/Physics/Polymer Science B.Sc. (P) Applied Physical Science



#### Illustrative Example for Admission to

B.Sc. (H) Computer Science/Mathematics/Statistics B.Sc. (P) Mathematical Scie