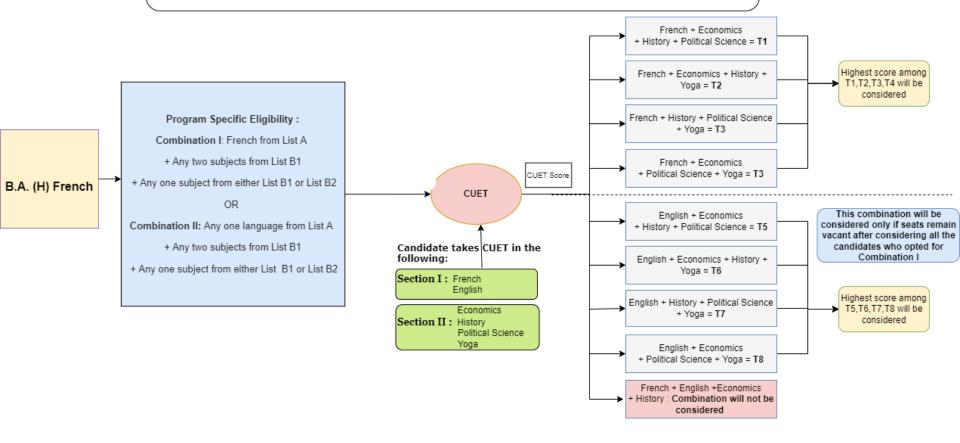

## ILLUSTRATIVE EXAMPLES

**FOR** 

**UNDERGRADUATE ADMISSIONS** 



University of Delhi, Delhi 110007, India



## Illustrative Example for Admission to B.A. (H) Arabic



## Illustrative Example for Admission to B.A. (H) Bengali



## Illustrative Example for Admission to B.A. (H) French



## Illustrative Example for Admission to B.A. (H) German



## Illustrative Example for Admission to B.A. (H) Italian



## Illustrative Example for Admission to B.A. (H) Persian



## Illustrative Example for Admission to B.A. (H) Punjabi



## Illustrative Example for Admission to B.A. (H) Spanish



## Illustrative Example for Admission to B.A. (H) Urdu



### Illustrative Example for Admission to

B.Sc. (H) Anthropology/Biological Sciences/Biomedical Science/ Botany/Microbiology/Zoology



## Illustrative Example for Admission to B.Com. (H)



### Illustrative Example for Admission to B.Com.



## Illustrative Example for Admission to B.Sc. (H) Biochemistry



### Illustrative Example for Admission to

B.Sc. (H) Chemistry/Physics/Polymer Science B.Sc. (P) Applied Physical Science