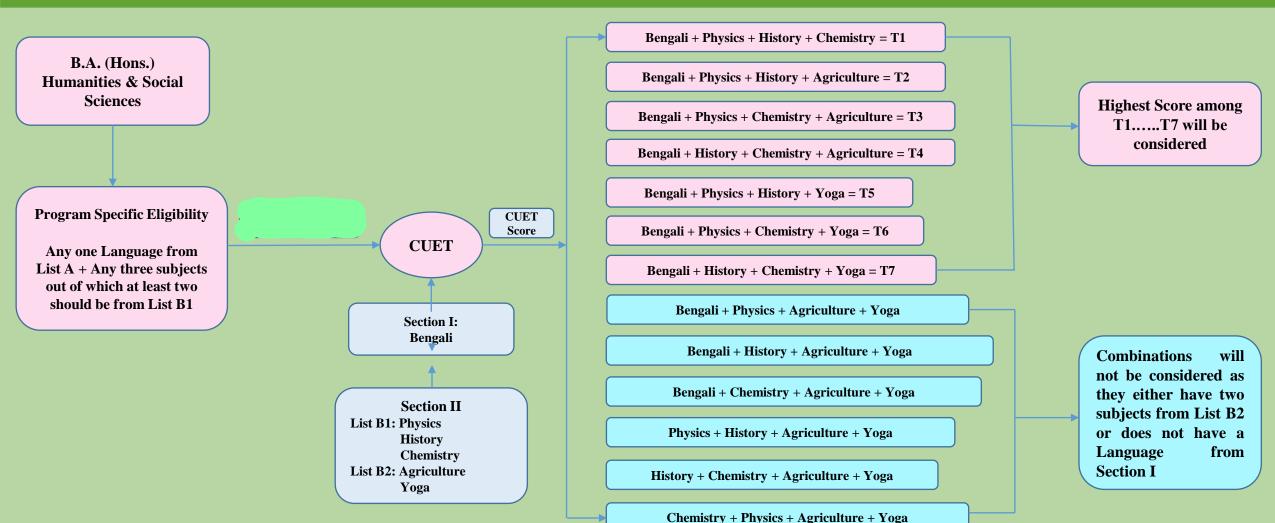

## Illustrative Example for Admission to B.A. (Hons.) Humanities & Social Sciences