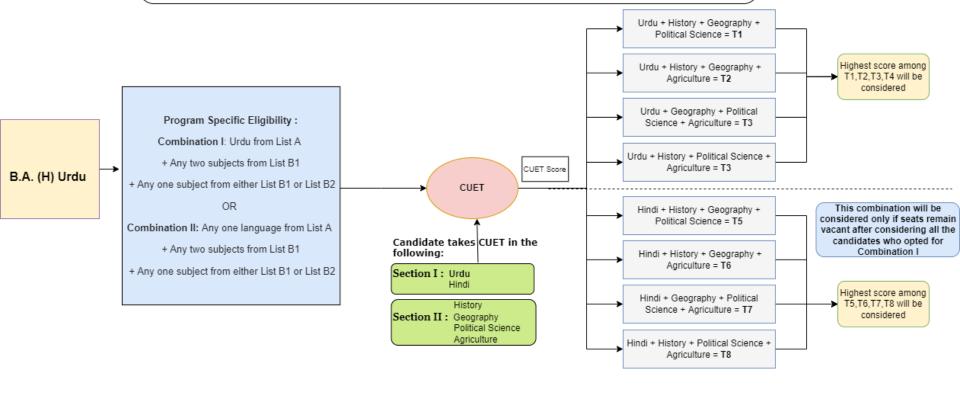

## ILLUSTRATIVE EXAMPLES

**FOR** 

**UNDERGRADUATE ADMISSIONS** 



University of Delhi, Delhi 110007, India



## Illustrative Example for Admission to B.A. (H) Arabic



## Illustrative Example for Admission to B.A. (H) Bengali



## Illustrative Example for Admission to B.A. (H) French



## Illustrative Example for Admission to B.A. (H) German



## Illustrative Example for Admission to B.A. (H) Italian



## Illustrative Example for Admission to B.A. (H) Persian



## Illustrative Example for Admission to B.A. (H) Punjabi



## Illustrative Example for Admission to B.A. (H) Spanish



## Illustrative Example for Admission to B.A. (H) Urdu



### Illustrative Example for Admission to

B.Sc. (H) Anthropology/Biological Sciences/Biomedical Science/ Botany/Microbiology/Zoology



## Illustrative Example for Admission to B.Com. (H)



### Illustrative Example for Admission to B.Com.



## Illustrative Example for Admission to B.Sc. (H) Biochemistry



### Illustrative Example for Admission to

B.Sc. (H) Chemistry/Physics/Polymer Science B.Sc. (P) Applied Physical Science



#### Illustrative Example for Admission to

B.Sc. (H) Computer Science/Mathematics/Statistics B.Sc. (P) Mathematical Science



## Illustrative Example for Admission to B.A. (H) Economics



#### Illustrative Example for Admission to

B.Sc. (H) Electronics/Instrumentation B.Sc. (P) Physical Science







# Illustrative Example for Admission to B.A. (Hons.) Ps