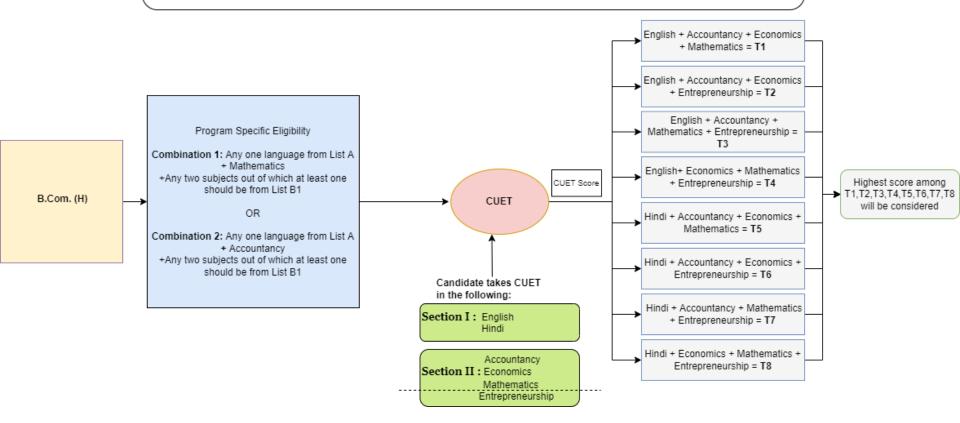

DUATE ADMISSIONS** 



University of Delhi, Delhi 110007, India



## Illustrative Example for Admission to B.A. (H) Arabic



## Illustrative Example for Admission to B.A. (H) Bengali



## Illustrative Example for Admission to B.A. (H) French



## Illustrative Example for Admission to B.A. (H) German



## Illustrative Example for Admission to B.A. (H) Italian



## Illustrative Example for Admission to B.A. (H) Persian



## Illustrative Example for Admission to B.A. (H) Punjabi



## Illustrative Example for Admission to B.A. (H) Spanish



## Illustrative Example for Admission to B.A. (H) Urdu



### Illustrative Example for Admission to

B.Sc. (H) Anthropology/Biological Sciences/Biomedical Science/ Botany/Microbiology/Zoology



## Illustrative Example for Admission to B.Com. (H)



### Illustrative Example for Admission to B.Com.



## Illustrative Example for Admission to B.Sc. (H) Biochemistry



### Illustrative Example for Admission to

B.Sc. (H) Chemistry/Physics/Polymer Science B.Sc. (P) Applied Physical Science



#### Illustrative Example for Admission to

B.Sc. (H) Computer Science/Mathematics/Statistics B.Sc. (P) Mathematical Science



## Illustrative Example for Admission to B.A. (H) Economics



#### Illustrative Example for Admission to

B.Sc. (H) Electronics/Instrumentation B.Sc. (P) Physical Science







# Illustrative Example for Admission to B.A. (Hons.) Psychology; B.A. (Hons.) Applied Psychology; B.A. (Hons.) Sociology

B.A. (Hons.) Psychology; B.A. (Hons.) Applied Psychology; B.A. (Hons.) Philosophy; B.A. (Hons.) Sociology

**Program Specific