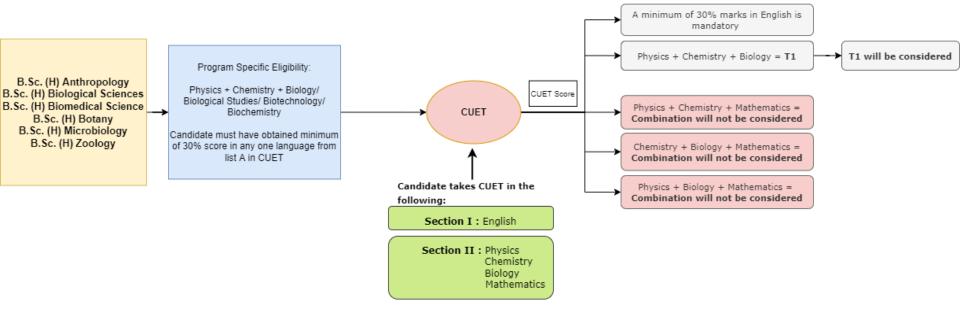

### Illustrative Example for Admission to

B.Sc. (H) Anthropology/Biological Sciences/Biomedical Science/ Botany/Microbiology/Zoology