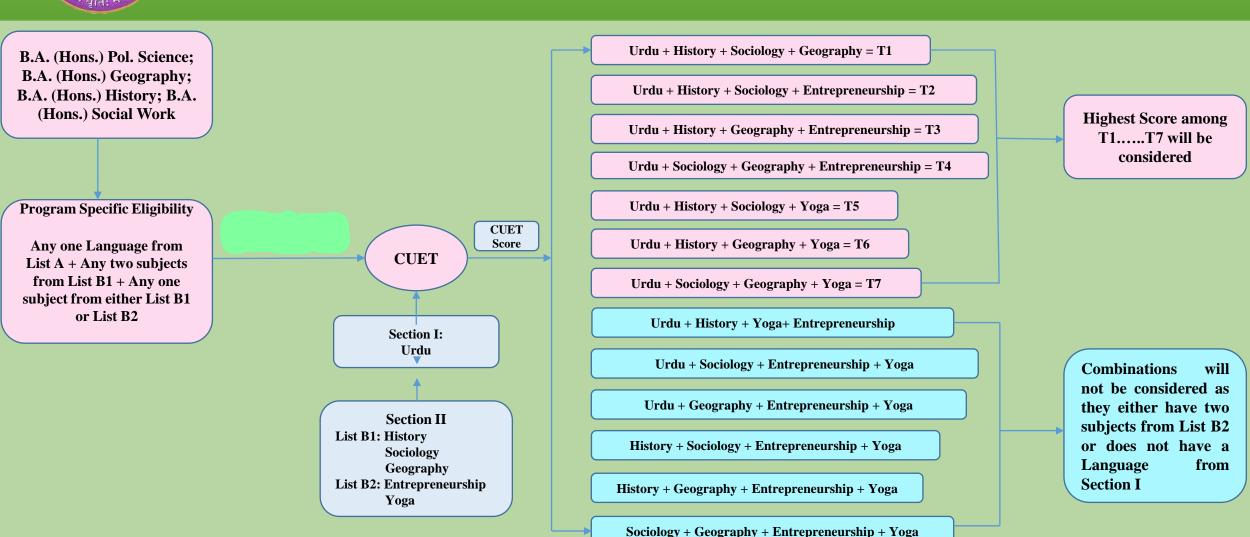

# Illustrative Example for Admission to B.A. (Hons.) Political Science; B.A. (Hons.) Geography; B.A. (Hons.) History; B.A. (Hons.) Social Work