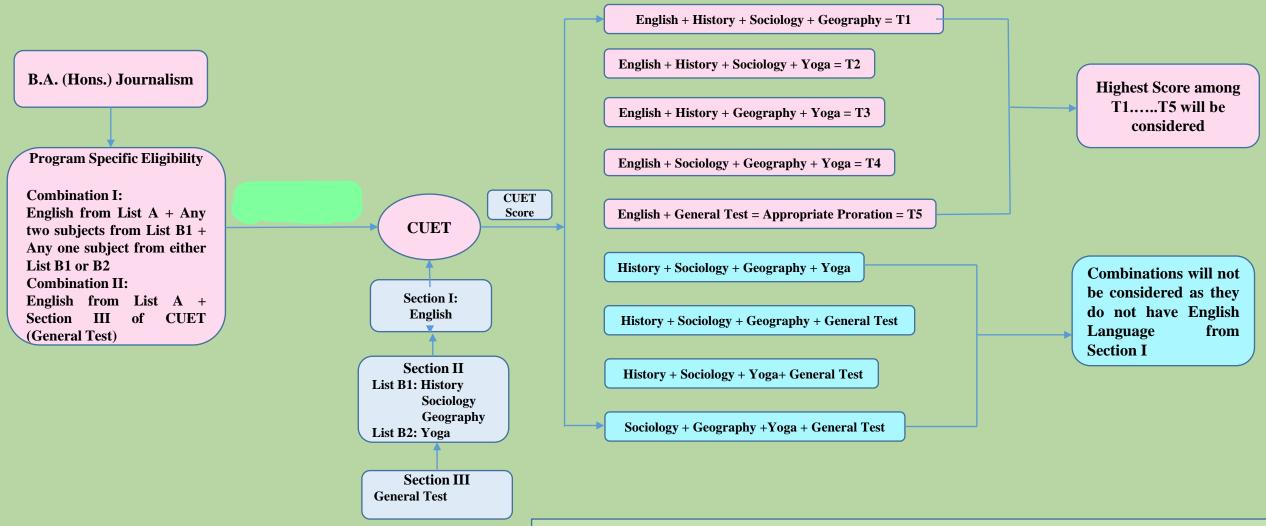

h + Pol.Sc. + Mass Media + Physical Education English + Psychology + Mass Media + Physical Education English + Sanskrit + Mass Media + Physical Education Pol.Sc. + Psychology + Mass Media + Physical Education Pol.Sc. + Sanskrit + Mass Media + Physical Education

Psychology + Sanskrit + Mass Media + Physical Education

Highest Score among T1.....T7 will be considered

Combinations will not be considered as they either have two subjects from List B2 or does not have a Language from Section I



# Illustrative Example for Admission to B.A. (Hons.) Political Science; B.A. (Hons.) Geography; B.A. (Hons.) History; B.A. (Hons.) Social Work





## Illustrative Example for Admission to B.A. (Hons.) Humanities & Social Sciences





## Illustrative Example for Admission to B.A. (Hons.) Journalism





## Illustrative Example for Admission to B.A. (Hons.) Hindi Patrakarita





## Illustrative Example for Admission to Five Year Integrated Program in Journalism





## Illustrative Example for Admission to B.A. Program



**Program Specific Eligibility** 

#### **Combination I:**

Any one Language from List A + Any two subjects from List B1 + Any one subject from either List B1 or B2

#### **Combination II:**

Any one Language from List A + Any one subject from either List B1 or B2 + Section III of CUET (General Test)



FOR FURTHER
ASSISTANCE CONTACT
ADMISSION BRANCH



011-27666073

ug@admission.du.ac.in

www.admission.uod.ac.in

Admission Branch, Gate No 4, University of Delhi (North Campus)