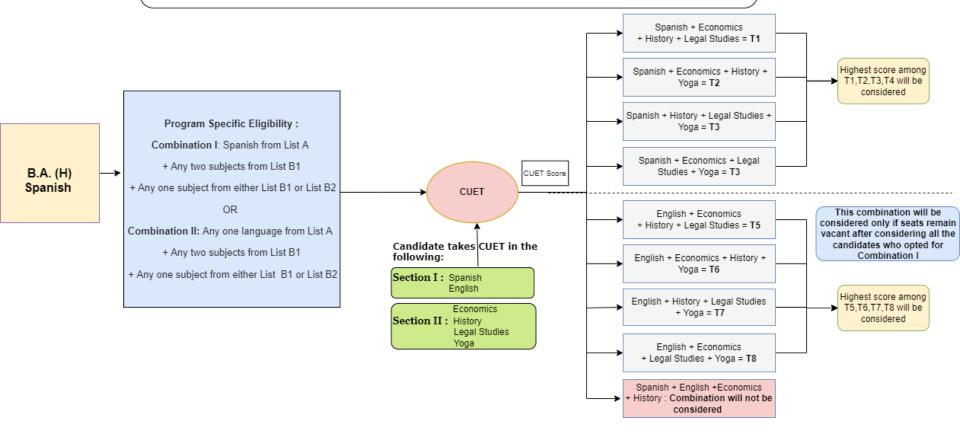

## ILLUSTRATIVE EXAMPLES

**FOR** 

**UNDERGRADUATE ADMISSIONS** 



University of Delhi, Delhi 110007, India



## Illustrative Example for Admission to B.A. (H) Arabic



## Illustrative Example for Admission to B.A. (H) Bengali



## Illustrative Example for Admission to B.A. (H) French



## Illustrative Example for Admission to B.A. (H) German



## Illustrative Example for Admission to B.A. (H) Italian



## Illustrative Example for Admission to B.A. (H) Persian



## Illustrative Example for Admission to B.A. (H) Punjabi



## Illustrative Example for Admission to B.A. (H) Spanish



## Illustrative Example for Admission to B.A. (H) Urdu



### Illustrative Example for Admission to

B.Sc. (H) Anthropology/Biological Sciences/Biomedical Science/ Botany/Microbiology/Zoology



## Illustrative Example for Admission to B.Com. (H)



### Illustrative Example for Admission to B.Com.



## Illustrative Example for Admission to B.Sc. (H) Biochemistry



### Illustrative Example for Admission to

B.Sc. (H) Chemistry/Physics/Polymer Science B.Sc. (P) Applied Physical Science



#### Illustrative Example for Admission to

B.Sc. (H) Computer Science/Mathematics/Statistics B.Sc. (P) Mathematical Science



## Illustrative Example for Admission to B.A. (H) Economics



#### Illustrative Example for Admission to

B.Sc. (H) Electronics/Instrumentation B.Sc. (P) Physical Science