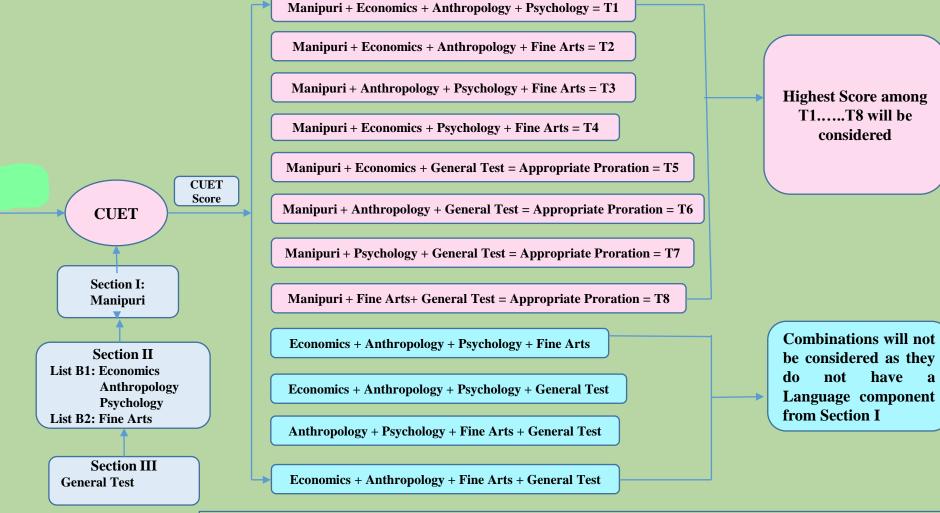

**Program Specific Eligibility** 

Any one Language from List A + Any two subjects from List B1 + Any one subject from either List B1 or List B2

English + Pol.Sc. + Psychology + Sanskrit = T1English + Pol.Sc. + Psychology + Mass Media = T2 English + Pol.Sc. + Psychology + Physical Education = T3 English + Pol.Sc. + Sanskrit + Mass Media = T4 **English + Pol.Sc. + Sanskrit + Physical Education = T5** English + Psychology + Sanskrit + Mass Media = T6 English + Psychology + Sanskrit + Physical Education = T7 English + Pol.Sc. + Mass Media + Physical Education English + Psychology + Mass Media + Physical Education English + Sanskrit + Mass Media + Physical Education Pol.Sc. + Psychology + Mass Media + Physical Education Pol.Sc. + Sanskrit + Mass Media + Physical Education

Psychology + Sanskrit + Mass Media + Physical Education

Highest Score among T1.....T7 will be considered

Combinations will not be considered as they either have two subjects from List B2 or does not have a Language from Section I