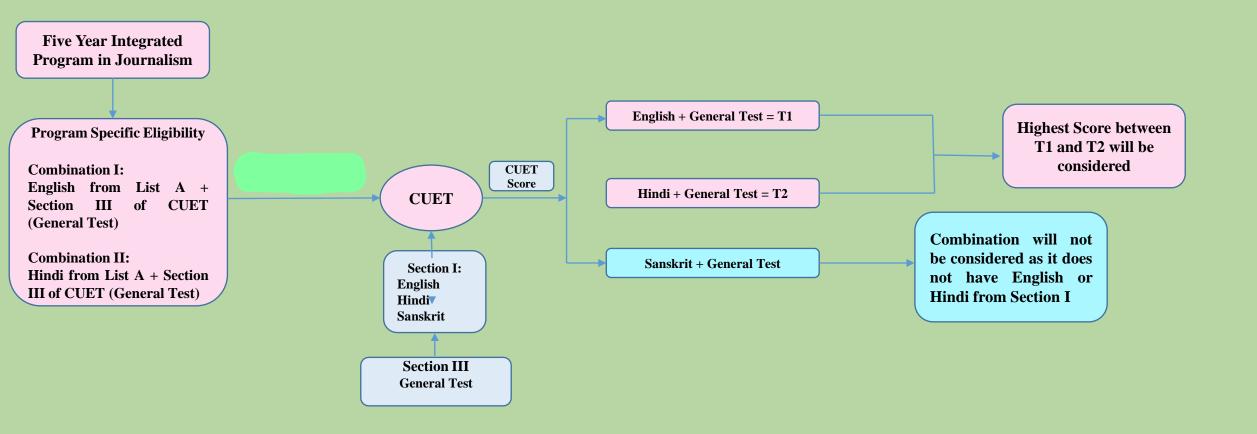

## Illustrative Example for Admission to Five Year Integrated Program in Journalism