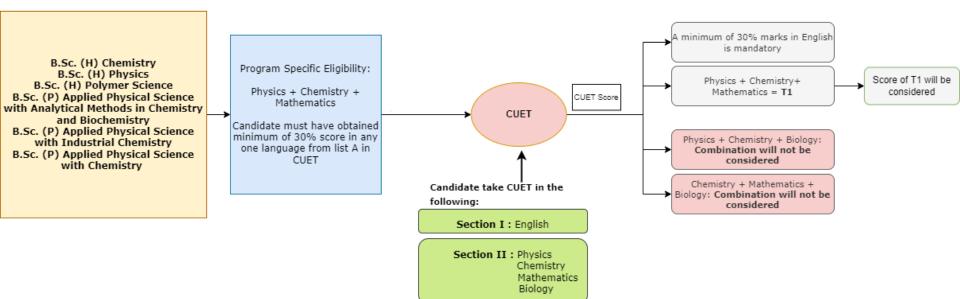

### Illustrative Example for Admission to

B.Sc. (H) Chemistry/Physics/Polymer Science B.Sc. (P) Applied Physical Science