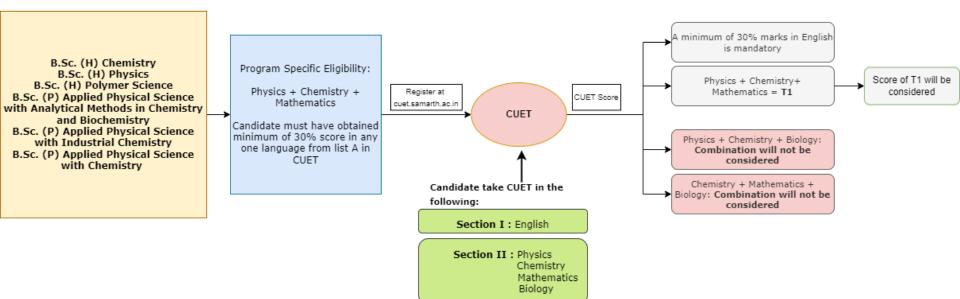

### Illustrative Example for Admission to B.Sc. (H) Biochemistry

B.Sc. (H) Chemistry/Physics/Polymer Science B.Sc. (P) Applied Physical Science

B.Sc. (H) Computer Science/Mathematics/Statistics B.Sc. (P) Mathematical Science