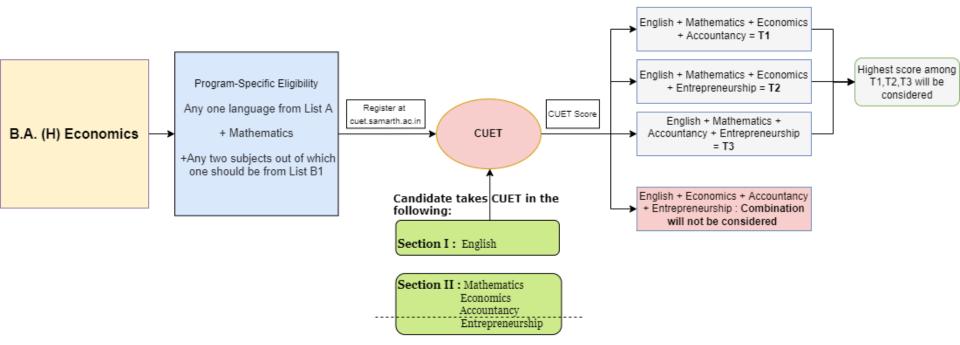

# Illustrative Example for Admission to B.A. (H) Economics

B.Sc. (H) Electronics/Instrumentation B.Sc. (P) Physical Science

These are just illustrations to help candidates. In case of any conflict / discrepancy, information given in Bulletin of Information will be considered final