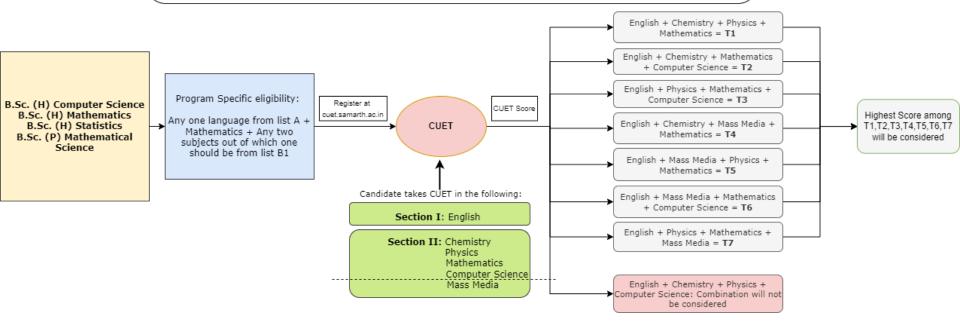

### Illustrative Example for Admission to B.Sc. (H) Biochemistry

B.Sc. (H) Chemistry/Physics/Polymer Science B.Sc. (P) Applied Physical Science

B.Sc. (H) Computer Science/Mathematics/Statistics B.Sc. (P) Mathematical Science