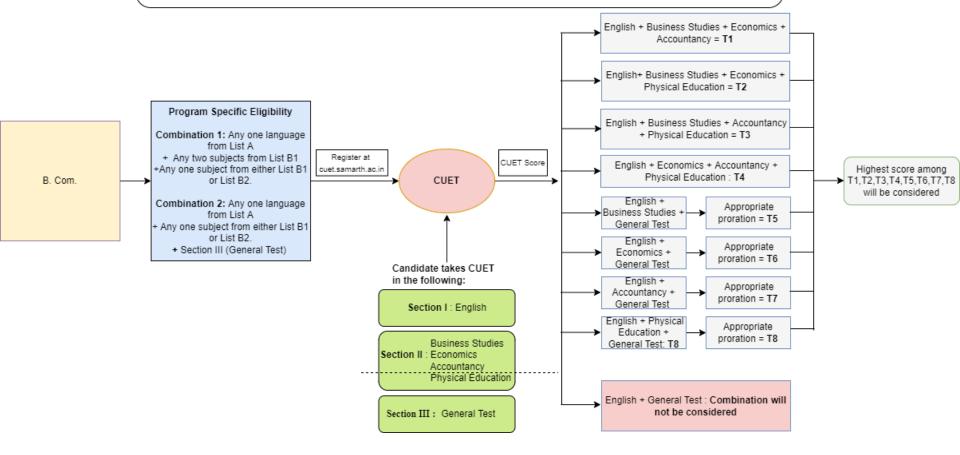

### ILLUSTRATIVE EXAMPLES

FOR UNDERGRADUATE ADMISSIONS 2022





University of Delhi, Delhi 110007

B.Sc. (H) Anthropology/Biological Sciences/Biomedical Science/ Botany/Microbiology/Zoology



## Illustrative Example for Admission to B.Com. (H)





### Illustrative Example for Admission to B.Sc. (H) Biochemistry



B.Sc. (H) Chemistry/Physics/Polymer Science B.Sc. (P) Applied Physical Science



B.Sc. (H) Computer Science/Mathematics/Statistics B.Sc. (P) Mathematical Science



# Illustrative Example for Admission to B.A. (H) Economics



B.Sc. (H) Electronics/Instrumentation B.Sc. (P) Physical Science



These are just illustrations to help candidates. In case of any conflict / discrepancy, information given in Bulletin of Information will be considered final