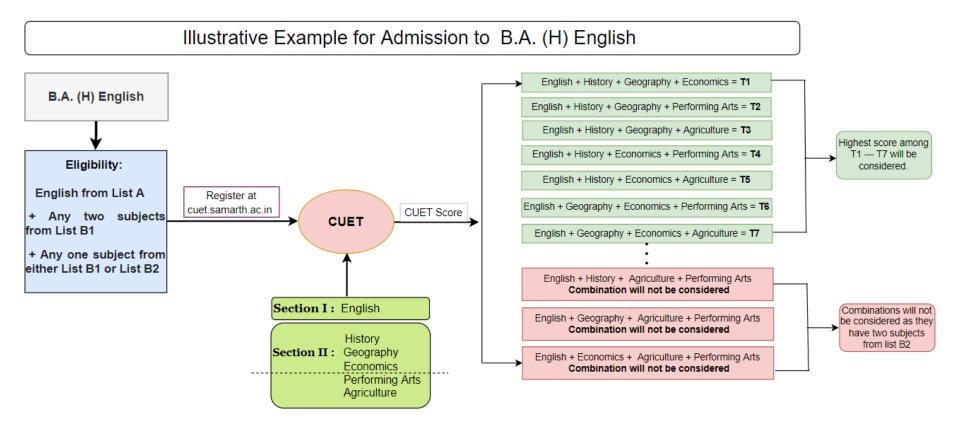

# Illustrative Example for Admission to B.A. (H) Economics

B.Sc. (H) Electronics/Instrumentation B.Sc. (P) Physical Science

These are just illustrations to help candidates. In case of any conflict / discrepancy, information given in Bulletin of Information will be considered final