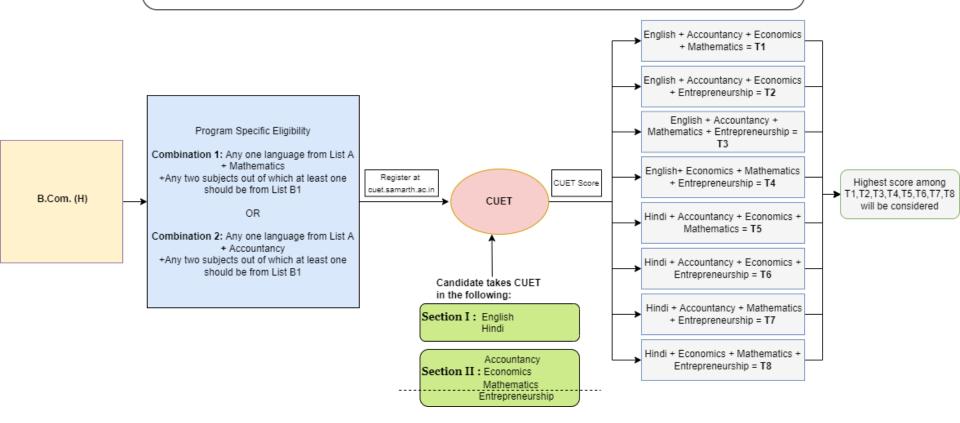

### ILLUSTRATIVE EXAMPLES

FOR UNDERGRADUATE ADMISSIONS 2022





University of Delhi, Delhi 110007

B.Sc. (H) Anthropology/Biological Sciences/Biomedical Science/ Botany/Microbiology/Zoology



## Illustrative Example for Admission to B.Com. (H)





### Illustrative Example for Admission to B.Sc. (H) Biochemistry



B.Sc. (H) Chemistry/Physics/Polymer Science B.Sc. (P) Applied Physical Science



B.Sc. (H) Computer Science/Mathematics/Statistics B.Sc. (P) Mathematical Science



# Illustrative Example for Admission to B.A. (H) Economics



B.Sc. (H) Electronics/Instrumentation B.Sc. (P) Physical Science



These are just illustrations to help candidates. In case of any conflict / discrepancy, information given in Bulletin of Information will be considered final