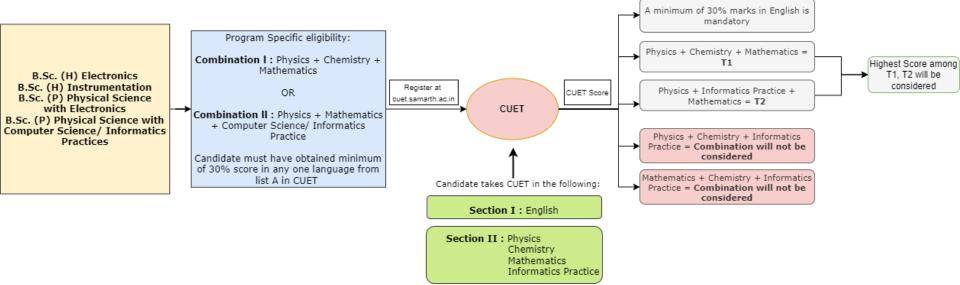

### ILLUSTRATIVE EXAMPLES

FOR UNDERGRADUATE ADMISSIONS 2022

University of Delhi, Delhi 110007

B.Sc. (H) Anthropology/Biological Sciences/Biomedical Science/ Botany/Microbiology/Zoology