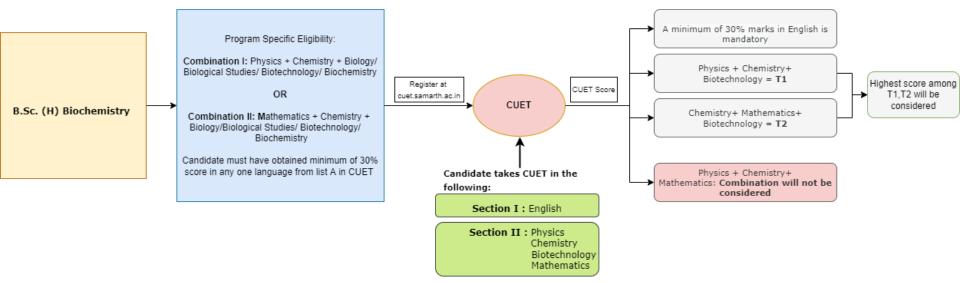

### Illustrative Example for Admission to B.Sc. (H) Biochemistry

B.Sc. (H) Chemistry/Physics/Polymer Science B.Sc. (P) Applied Physical Science

B.Sc. (H) Computer Science/Mathematics/Statistics B.Sc. (P) Mathematical Science