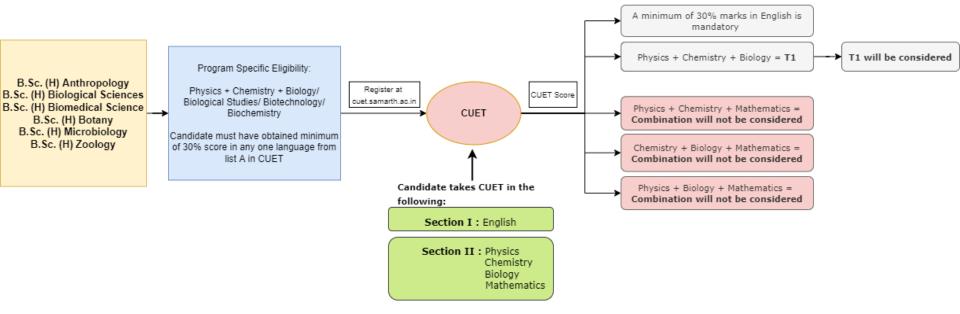

### ILLUSTRATIVE EXAMPLES

FOR UNDERGRADUATE ADMISSIONS 2022

University of Delhi, Delhi 110007

B.Sc. (H) Anthropology/Biological Sciences/Biomedical Science/ Botany/Microbiology/Zoology